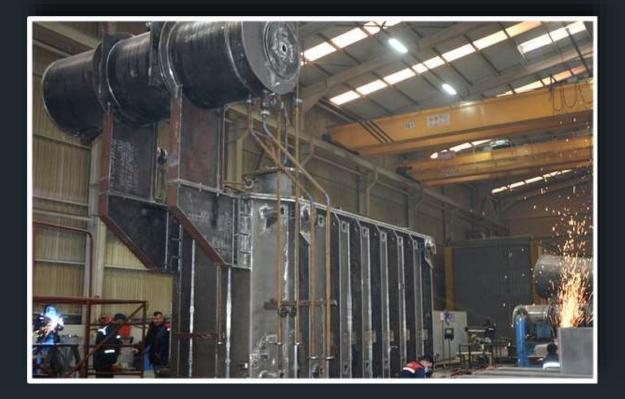

Paintshop      | 1                  | SSPC II<br>Society for Protective Coatings |







# WELDING TYPES

GMAW (Gas Arc Welding)

TIG (Tungsten Inert Gas Welding) SMAW (Electric Arc Welding)

PAC (Plasma Arc Cutting)

FCAW (Flux Cored Arc Wire)

OAC (Oxy Acetylene Cutting)

SAW (Submerged Arc Welding)

EGW (Electro Gas Welding)



Our company employs 1 welding engineers + 1 welding foreman and certificated 14 welders.

## MAIN PRODUCT RANGE

- Complete Flatwall Tanks- from 1MVA up to 850 MVA
- Conservators
- Cooling System
- Clamps- Standart Type & U Type
- Clamps- Odaf Box
- Clamps- Reactor Type

- Air Cable Box & Oil Cable Box
- Console
- Turrets
- Ladder
- Transportation Box-Protection Box
- Radiators & Marshiling Kiosk & Remote Control Panel (by subcontracted suppliers)
- Shunts























## TANK WALLS









# COMPONENTS









## **CORE CLAMPS**









## **SHUNT PRODUCTION & ASSEMBLY**











#### MK & RCP Assembly and Complete Cabling



Complete cabling service is provided in our company.