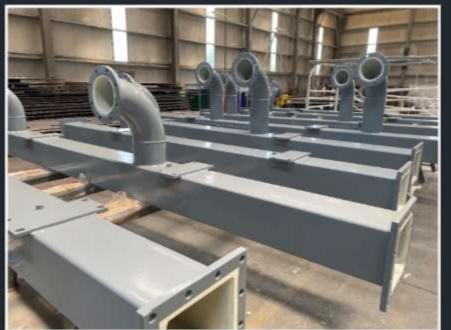

for Protective Coatings |







# WELDING TYPES

GMAW (Gas Arc Welding)

TIG (Tungsten Inert Gas Welding) SMAW (Electric Arc Welding)

PAC (Plasma Arc Cutting)

FCAW (Flux Cored Arc Wire)

OAC (Oxy Acetylene Cutting)

SAW (Submerged Arc Welding)

EGW (Electro Gas Welding)



Our company employs 1 welding engineers + 1 welding foreman and certificated 14 welders.

## MAIN PRODUCT RANGE

- Complete Flatwall Tanks- from 1MVA up to 850 MVA
- Conservators
- Cooling System
- Clamps- Standart Type & U Type
- Clamps- Odaf Box
- Clamps- Reactor Type

- Air Cable Box & Oil Cable Box
- Console
- Turrets
- Ladder
- Transportation Box-Protection Box
- Radiators & Marshiling Kiosk & Remote Control Panel (by subcontracted suppliers)
- Shunts























## TANK WALLS









# COMPONENTS









## **CORE CLAMPS**









## **SHUNT PRODUCTION & ASSEMBLY**











#### MK & RCP Assembly and Complete Cabling



Complete cabling service is provided in our company.