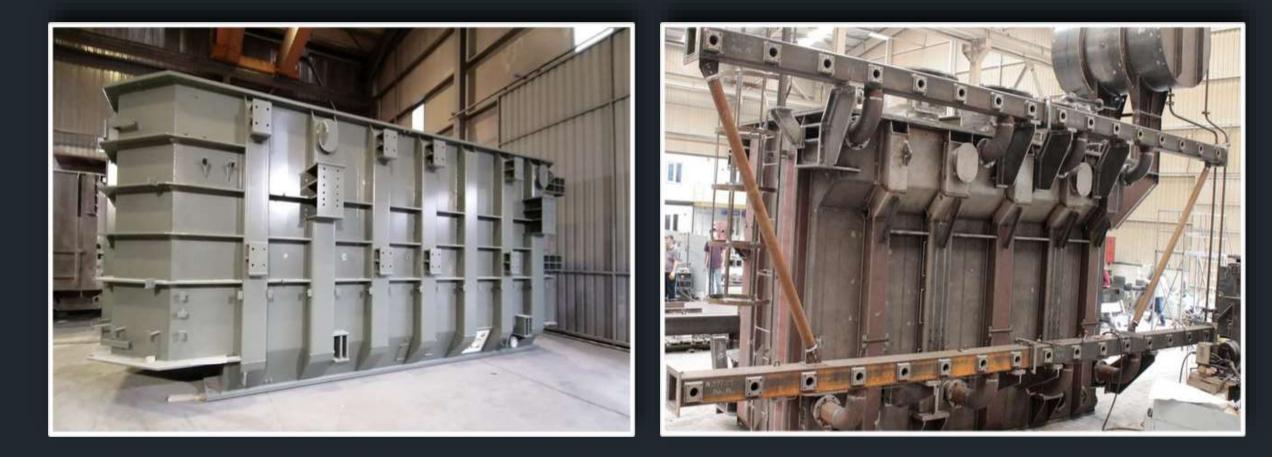

| 1                  | SSPC II<br>Society for Protective Coatings |







# WELDING TYPES

GMAW (Gas Arc Welding)

TIG (Tungsten Inert Gas Welding) SMAW (Electric Arc Welding)

PAC (Plasma Arc Cutting)

FCAW (Flux Cored Arc Wire)

OAC (Oxy Acetylene Cutting)

SAW (Submerged Arc Welding)

EGW (Electro Gas Welding)



Our company employs 1 welding engineers + 1 welding foreman and certificated 14 welders.

## MAIN PRODUCT RANGE

- Complete Flatwall Tanks- from 1MVA up to 850 MVA
- Conservators
- Cooling System
- Clamps- Standart Type & U Type
- Clamps- Odaf Box
- Clamps- Reactor Type

- Air Cable Box & Oil Cable Box
- Console
- Turrets
- Ladder
- Transportation Box-Protection Box
- Radiators & Marshiling Kiosk & Remote Control Panel (by subcontracted suppliers)
- Shunts























## TANK WALLS









# COMPONENTS









## **CORE CLAMPS**









## **SHUNT PRODUCTION & ASSEMBLY**











#### MK & RCP Assembly and Complete Cabling



Complete cabling service is provided in our company.