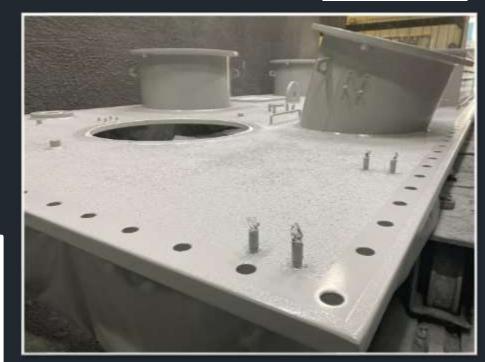

r Protective Coatings |







# WELDING TYPES

GMAW (Gas Arc Welding)

TIG (Tungsten Inert Gas Welding) SMAW (Electric Arc Welding)

PAC (Plasma Arc Cutting)

FCAW (Flux Cored Arc Wire)

OAC (Oxy Acetylene Cutting)

SAW (Submerged Arc Welding)

EGW (Electro Gas Welding)



Our company employs 1 welding engineers + 1 welding foreman and certificated 14 welders.

## MAIN PRODUCT RANGE

- Complete Flatwall Tanks- from 1MVA up to 850 MVA
- Conservators
- Cooling System
- Clamps- Standart Type & U Type
- Clamps- Odaf Box
- Clamps- Reactor Type

- Air Cable Box & Oil Cable Box
- Console
- Turrets
- Ladder
- Transportation Box-Protection Box
- Radiators & Marshiling Kiosk & Remote Control Panel (by subcontracted suppliers)
- Shunts























## TANK WALLS









# COMPONENTS









## **CORE CLAMPS**









## **SHUNT PRODUCTION & ASSEMBLY**











#### MK & RCP Assembly and Complete Cabling



Complete cabling service is provided in our company.