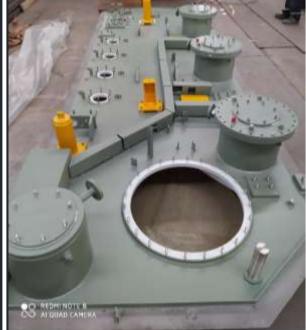

Protective Coatings |







# WELDING TYPES

GMAW (Gas Arc Welding)

TIG (Tungsten Inert Gas Welding) SMAW (Electric Arc Welding)

PAC (Plasma Arc Cutting)

FCAW (Flux Cored Arc Wire)

OAC (Oxy Acetylene Cutting)

SAW (Submerged Arc Welding)

EGW (Electro Gas Welding)



Our company employs 1 welding engineers + 1 welding foreman and certificated 14 welders.

## MAIN PRODUCT RANGE

- Complete Flatwall Tanks- from 1MVA up to 850 MVA
- Conservators
- Cooling System
- Clamps- Standart Type & U Type
- Clamps- Odaf Box
- Clamps- Reactor Type

- Air Cable Box & Oil Cable Box
- Console
- Turrets
- Ladder
- Transportation Box-Protection Box
- Radiators & Marshiling Kiosk & Remote Control Panel (by subcontracted suppliers)
- Shunts























## TANK WALLS









# COMPONENTS









## **CORE CLAMPS**









## **SHUNT PRODUCTION & ASSEMBLY**











#### MK & RCP Assembly and Complete Cabling



Complete cabling service is provided in our company.