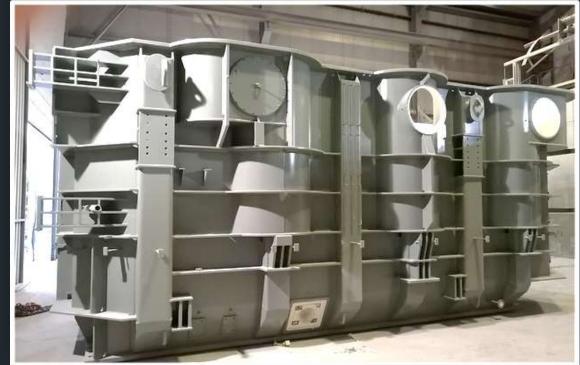

intshop      | 1                  | SSPC II<br>Society for Protective Coatings |







# WELDING TYPES

GMAW (Gas Arc Welding)

TIG (Tungsten Inert Gas Welding) SMAW (Electric Arc Welding)

PAC (Plasma Arc Cutting)

FCAW (Flux Cored Arc Wire)

OAC (Oxy Acetylene Cutting)

SAW (Submerged Arc Welding)

EGW (Electro Gas Welding)



Our company employs 1 welding engineers + 1 welding foreman and certificated 14 welders.

## MAIN PRODUCT RANGE

- Complete Flatwall Tanks- from 1MVA up to 850 MVA
- Conservators
- Cooling System
- Clamps- Standart Type & U Type
- Clamps- Odaf Box
- Clamps- Reactor Type

- Air Cable Box & Oil Cable Box
- Console
- Turrets
- Ladder
- Transportation Box-Protection Box
- Radiators & Marshiling Kiosk & Remote Control Panel (by subcontracted suppliers)
- Shunts























## TANK WALLS









# COMPONENTS









## **CORE CLAMPS**









## **SHUNT PRODUCTION & ASSEMBLY**











#### MK & RCP Assembly and Complete Cabling



Complete cabling service is provided in our company.