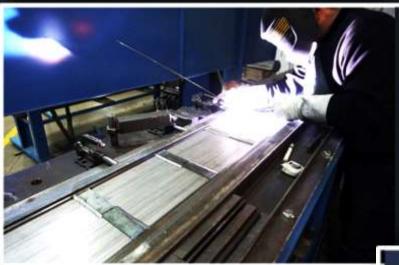

# WELDING TYPES

GMAW (Gas Arc Welding)

TIG (Tungsten Inert Gas Welding) SMAW (Electric Arc Welding)

PAC (Plasma Arc Cutting)

FCAW (Flux Cored Arc Wire)

OAC (Oxy Acetylene Cutting)

SAW (Submerged Arc Welding)

EGW (Electro Gas Welding)

Our company employs 1 welding engineers + 1 welding foreman and certificated 14 welders.