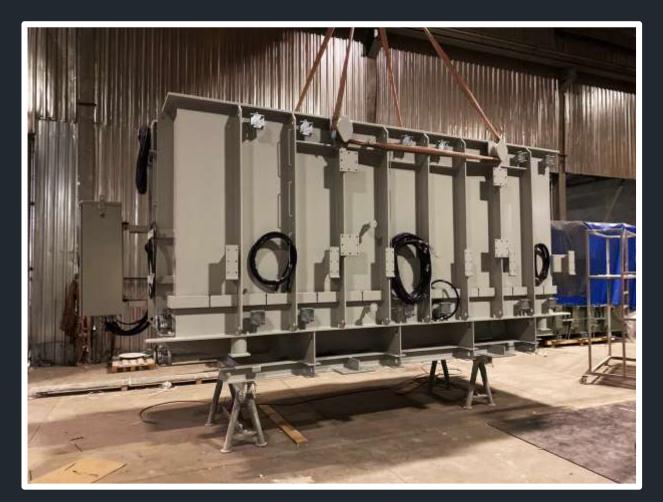

Welding)

PAC (Plasma Arc Cutting)

FCAW (Flux Cored Arc Wire)

OAC (Oxy Acetylene Cutting)

SAW (Submerged Arc Welding)

EGW (Electro Gas Welding)



Our company employs 1 welding engineers + 1 welding foreman and certificated 14 welders.

## MAIN PRODUCT RANGE

- Complete Flatwall Tanks- from 1MVA up to 850 MVA
- Conservators
- Cooling System
- Clamps- Standart Type & U Type
- Clamps- Odaf Box
- Clamps- Reactor Type

- Air Cable Box & Oil Cable Box
- Console
- Turrets
- Ladder
- Transportation Box-Protection Box
- Radiators & Marshiling Kiosk & Remote Control Panel (by subcontracted suppliers)
- Shunts























## TANK WALLS









# COMPONENTS









## **CORE CLAMPS**









## **SHUNT PRODUCTION & ASSEMBLY**











#### MK & RCP Assembly and Complete Cabling



Complete cabling service is provided in our company.