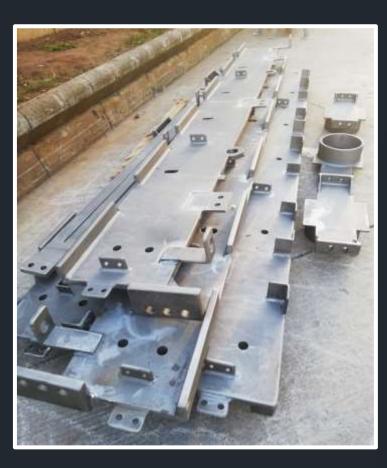

# WELDING TYPES

GMAW (Gas Arc Welding)

TIG (Tungsten Inert Gas Welding) SMAW (Electric Arc Welding)

PAC (Plasma Arc Cutting)

FCAW (Flux Cored Arc Wire)

OAC (Oxy Acetylene Cutting)

SAW (Submerged Arc Welding)

EGW (Electro Gas Welding)



Our company employs 1 welding engineers + 1 welding foreman and certificated 14 welders.

## MAIN PRODUCT RANGE

- Complete Flatwall Tanks- from 1MVA up to 850 MVA
- Conservators
- Cooling System
- Clamps- Standart Type & U Type
- Clamps- Odaf Box
- Clamps- Reactor Type

- Air Cable Box & Oil Cable Box
- Console
- Turrets
- Ladder
- Transportation Box-Protection Box
- Radiators & Marshiling Kiosk & Remote Control Panel (by subcontracted suppliers)
- Shunts























## TANK WALLS









# COMPONENTS









## **CORE CLAMPS**









## **SHUNT PRODUCTION & ASSEMBLY**











#### MK & RCP Assembly and Complete Cabling



Complete cabling service is provided in our company.