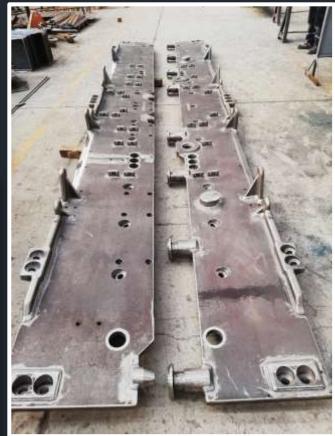

# WELDING TYPES

GMAW (Gas Arc Welding)

TIG (Tungsten Inert Gas Welding) SMAW (Electric Arc Welding)

PAC (Plasma Arc Cutting)

FCAW (Flux Cored Arc Wire)

OAC (Oxy Acetylene Cutting)

SAW (Submerged Arc Welding)

EGW (Electro Gas Welding)



Our company employs 1 welding engineers + 1 welding foreman and certificated 14 welders.

## MAIN PRODUCT RANGE

- Complete Flatwall Tanks- from 1MVA up to 850 MVA
- Conservators
- Cooling System
- Clamps- Standart Type & U Type
- Clamps- Odaf Box
- Clamps- Reactor Type

- Air Cable Box & Oil Cable Box
- Console
- Turrets
- Ladder
- Transportation Box-Protection Box
- Radiators & Marshiling Kiosk & Remote Control Panel (by subcontracted suppliers)
- Shunts























## TANK WALLS









# COMPONENTS









## **CORE CLAMPS**









## **SHUNT PRODUCTION & ASSEMBLY**











#### MK & RCP Assembly and Complete Cabling



Complete cabling service is provided in our company.