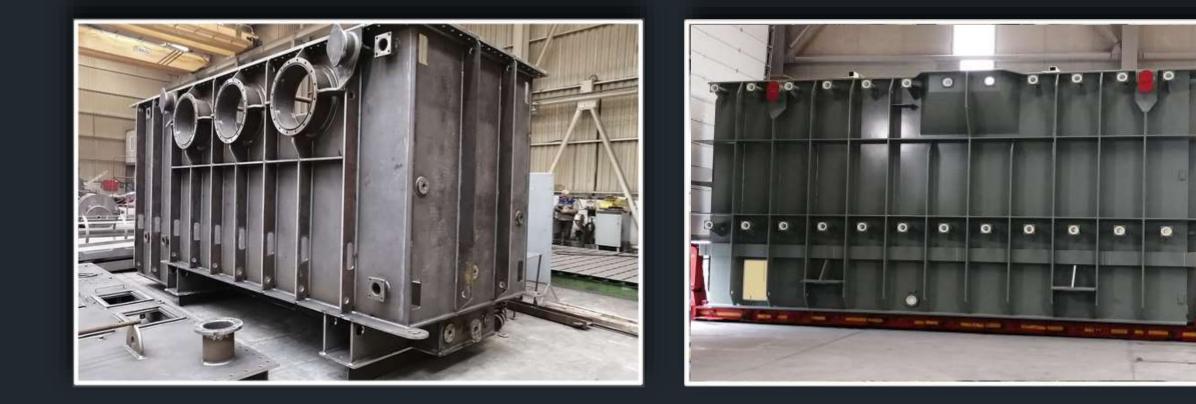

hop      | 1                  | SSPC II<br>Society for Protective Coatings |







# WELDING TYPES

GMAW (Gas Arc Welding)

TIG (Tungsten Inert Gas Welding) SMAW (Electric Arc Welding)

PAC (Plasma Arc Cutting)

FCAW (Flux Cored Arc Wire)

OAC (Oxy Acetylene Cutting)

SAW (Submerged Arc Welding)

EGW (Electro Gas Welding)



Our company employs 1 welding engineers + 1 welding foreman and certificated 14 welders.

## MAIN PRODUCT RANGE

- Complete Flatwall Tanks- from 1MVA up to 850 MVA
- Conservators
- Cooling System
- Clamps- Standart Type & U Type
- Clamps- Odaf Box
- Clamps- Reactor Type

- Air Cable Box & Oil Cable Box
- Console
- Turrets
- Ladder
- Transportation Box-Protection Box
- Radiators & Marshiling Kiosk & Remote Control Panel (by subcontracted suppliers)
- Shunts























## TANK WALLS









# COMPONENTS









## **CORE CLAMPS**









## **SHUNT PRODUCTION & ASSEMBLY**











#### MK & RCP Assembly and Complete Cabling



Complete cabling service is provided in our company.