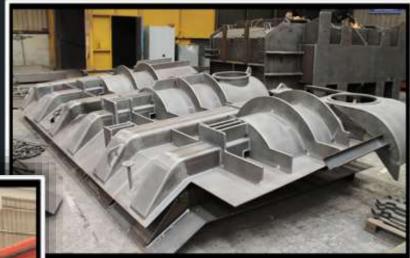

SSPC II<br>Society for Protective Coatings |







# WELDING TYPES

GMAW (Gas Arc Welding)

TIG (Tungsten Inert Gas Welding) SMAW (Electric Arc Welding)

PAC (Plasma Arc Cutting)

FCAW (Flux Cored Arc Wire)

OAC (Oxy Acetylene Cutting)

SAW (Submerged Arc Welding)

EGW (Electro Gas Welding)



Our company employs 1 welding engineers + 1 welding foreman and certificated 14 welders.

## MAIN PRODUCT RANGE

- Complete Flatwall Tanks- from 1MVA up to 850 MVA
- Conservators
- Cooling System
- Clamps- Standart Type & U Type
- Clamps- Odaf Box
- Clamps- Reactor Type

- Air Cable Box & Oil Cable Box
- Console
- Turrets
- Ladder
- Transportation Box-Protection Box
- Radiators & Marshiling Kiosk & Remote Control Panel (by subcontracted suppliers)
- Shunts























## TANK WALLS









# COMPONENTS









## **CORE CLAMPS**









## **SHUNT PRODUCTION & ASSEMBLY**











#### MK & RCP Assembly and Complete Cabling



Complete cabling service is provided in our company.