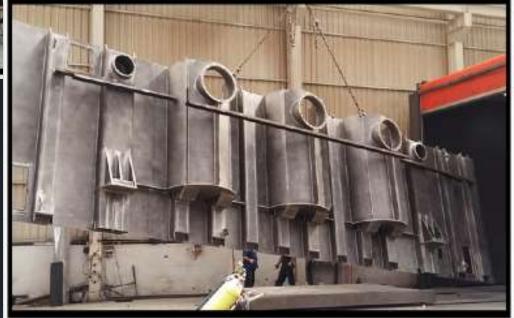

SPC II<br>Society for Protective Coatings |







# WELDING TYPES

GMAW (Gas Arc Welding)

TIG (Tungsten Inert Gas Welding) SMAW (Electric Arc Welding)

PAC (Plasma Arc Cutting)

FCAW (Flux Cored Arc Wire)

OAC (Oxy Acetylene Cutting)

SAW (Submerged Arc Welding)

EGW (Electro Gas Welding)



Our company employs 1 welding engineers + 1 welding foreman and certificated 14 welders.

## MAIN PRODUCT RANGE

- Complete Flatwall Tanks- from 1MVA up to 850 MVA
- Conservators
- Cooling System
- Clamps- Standart Type & U Type
- Clamps- Odaf Box
- Clamps- Reactor Type

- Air Cable Box & Oil Cable Box
- Console
- Turrets
- Ladder
- Transportation Box-Protection Box
- Radiators & Marshiling Kiosk & Remote Control Panel (by subcontracted suppliers)
- Shunts























## TANK WALLS









# COMPONENTS









## **CORE CLAMPS**









## **SHUNT PRODUCTION & ASSEMBLY**











#### MK & RCP Assembly and Complete Cabling



Complete cabling service is provided in our company.