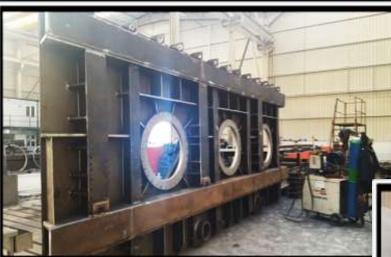

| SSPC II<br>Society for Protective Coatings |







# WELDING TYPES

GMAW (Gas Arc Welding)

TIG (Tungsten Inert Gas Welding) SMAW (Electric Arc Welding)

PAC (Plasma Arc Cutting)

FCAW (Flux Cored Arc Wire)

OAC (Oxy Acetylene Cutting)

SAW (Submerged Arc Welding)

EGW (Electro Gas Welding)



Our company employs 1 welding engineers + 1 welding foreman and certificated 14 welders.

## MAIN PRODUCT RANGE

- Complete Flatwall Tanks- from 1MVA up to 850 MVA
- Conservators
- Cooling System
- Clamps- Standart Type & U Type
- Clamps- Odaf Box
- Clamps- Reactor Type

- Air Cable Box & Oil Cable Box
- Console
- Turrets
- Ladder
- Transportation Box-Protection Box
- Radiators & Marshiling Kiosk & Remote Control Panel (by subcontracted suppliers)
- Shunts























## TANK WALLS









# COMPONENTS









## **CORE CLAMPS**









## **SHUNT PRODUCTION & ASSEMBLY**











#### MK & RCP Assembly and Complete Cabling



Complete cabling service is provided in our company.