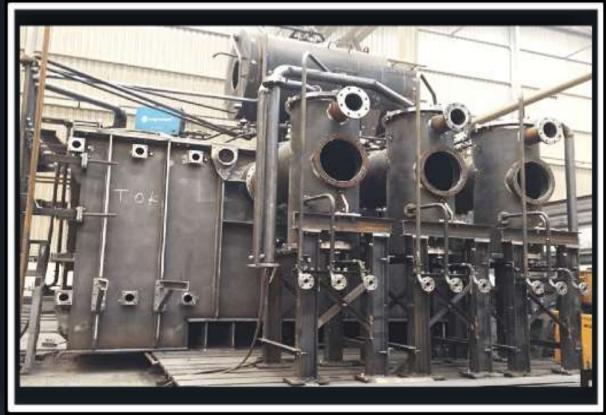

1                  | SSPC II<br>Society for Protective Coatings |







# WELDING TYPES

GMAW (Gas Arc Welding)

TIG (Tungsten Inert Gas Welding) SMAW (Electric Arc Welding)

PAC (Plasma Arc Cutting)

FCAW (Flux Cored Arc Wire)

OAC (Oxy Acetylene Cutting)

SAW (Submerged Arc Welding)

EGW (Electro Gas Welding)



Our company employs 1 welding engineers + 1 welding foreman and certificated 14 welders.

## MAIN PRODUCT RANGE

- Complete Flatwall Tanks- from 1MVA up to 850 MVA
- Conservators
- Cooling System
- Clamps- Standart Type & U Type
- Clamps- Odaf Box
- Clamps- Reactor Type

- Air Cable Box & Oil Cable Box
- Console
- Turrets
- Ladder
- Transportation Box-Protection Box
- Radiators & Marshiling Kiosk & Remote Control Panel (by subcontracted suppliers)
- Shunts























## TANK WALLS









# COMPONENTS









## **CORE CLAMPS**









## **SHUNT PRODUCTION & ASSEMBLY**











#### MK & RCP Assembly and Complete Cabling



Complete cabling service is provided in our company.