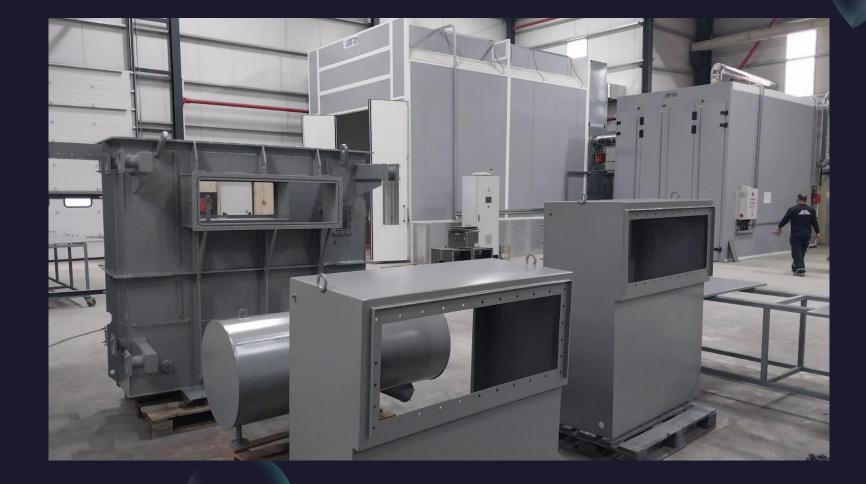

# Production Facility

# Our Machinery and Equipments

12kW Laser Cutting 3000x6000mm Up to 40mm

# Our Machinery and Equipments

# Our Machinery and Equipments

Combined Shears

100 tons

Wet Painting & Drying

**Drying Booth** 2000mmx15mm **Flow Painting** 