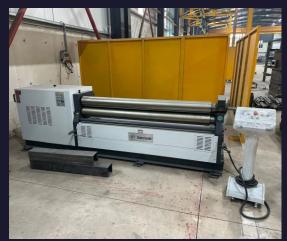

## ARES METAL KAZAN LTD.

2025



# Production Facility





# Products

- Hermetic Corrugated Wall Tanks for Distribution Transformers
- Flat Wall Tanks (Uk type with Radiators)
- Small Power Transformer Tanks (5MVA to I 5MVA)

# Our Machinery and Equipments









12kW Laser Cutting 3000x6000mm Up to 40mm

### Corrugated Tank Wall 400-1600mm

**CNC Bending** 4 meter – 400 tons

### Auto Sand Blasting 3500x4000mm

# Our Machinery and Equipments









### Mig/Mag Welding Synergic 3kW Laser Welding

3000x6000mm Up to 40mm

### Up to 8 mm

## Cylinder Machine 2000mmx15mm

**Radial drilling** Ø3mm to Ø50mm

# Our Machinery and Equipments









Combined Shears

100 tons

Wet Painting & Drying

**Drying Booth** 2000mmx15mm **Flow Painting** 

# Production Capacity; 300 tons / month

| DIMENSION                   | RANGE                                     | E               |
|-----------------------------|-------------------------------------------|-----------------|
| Coil dimension              | H 400 mm -                                | -1600 mm        |
| Coil thickness              | s 0,8 mm -1,0 mm -1,2mm                   | -1,5 mm         |
| Fin height                  | P 40 mm                                   | -400 mm