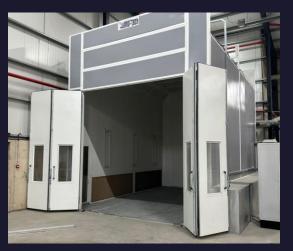

# Our Machinery and Equipments

Combined Shears

100 tons

Wet Painting & Drying

**Drying Booth** 2000mmx15mm **Flow Painting** 