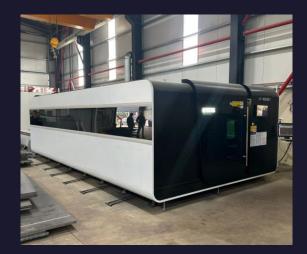

## ARES METAL KAZAN LTD.

2025



# Production Facility





# Products

- Hermetic Corrugated Wall Tanks for Distribution Transformers
- Flat Wall Tanks (Uk type with Radiators)
- Small Power Transformer Tanks (5MVA to I 5MVA)

# Our Machinery and Equipments









12kW Laser Cutting 3000x6000mm Up to 40mm

### Corrugated Tank Wall 400-1600mm

**CNC Bending** 4 meter – 400 tons

### Auto Sand Blasting 3500x4000mm

# Our Machinery and Equipments









### Mig/Mag Welding Synergic 3kW Laser Welding

3000x6000mm Up to 40mm

### Up to 8 mm

## Cylinder Machine 2000mmx15mm

**Radial drilling** Ø3mm to Ø50mm

# Our Machinery and Equipments









Combined Shears

100 tons

Wet Painting & Drying

**Drying Booth** 2000mmx15mm **Flow Painting** 

# Production Capacity; 300 tons / month

| DIMENSION                   | RANGE                                     | E               |
|-----------------------------|-------------------------------------------|-----------------|
| Coil dimension              | H 400 mm -                                |