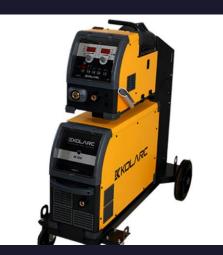

## ARES METAL KAZAN LTD.

2025



# Production Facility





# Products

- Hermetic Corrugated Wall Tanks for Distribution Transformers
- Flat Wall Tanks (Uk type with Radiators)
- Small Power Transformer Tanks (5MVA to I 5MVA)

# Our Machinery and Equipments









12kW Laser Cutting 3000x6000mm Up to 40mm

### Corrugated Tank Wall 400-1600mm

**CNC Bending** 4 meter – 400 tons

### Auto Sand Blasting 3500x4000mm

# Our Machinery and Equipments









### Mig/Mag Welding Synergic 3kW Laser Welding

3000x6000mm Up to 40mm

### Up to 8 mm

## Cylinder Machine 2000mmx15mm

**Radial drilling** Ø3mm to Ø50mm

# Our Machinery and Equipments









Combined Shears

100 tons

Wet Painting & Drying

**Drying Booth** 2000mmx15mm **Flow Painting** 

# Production Capacity; 300 tons / month

| DIMENSION                   | RANGE                                     | E               |
|-----------------------------|-------------------------------------------|-----------------|
| Coil dimension              | H 400 mm -                                | -1600 mm        |
| Coil thickness              | s 0,8 mm -1,0 mm -1,2mm                   | -1,5 mm         |
| Fin height                  | P 40 mm                                   | -400