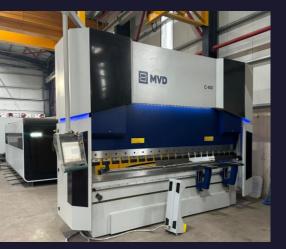

## ARES METAL KAZAN LTD.

2025



# Production Facility





# Products

- Hermetic Corrugated Wall Tanks for Distribution Transformers
- Flat Wall Tanks (Uk type with Radiators)
- Small Power Transformer Tanks (5MVA to I 5MVA)

# Our Machinery and Equipments









12kW Laser Cutting 3000x6000mm Up to 40mm

### Corrugated Tank Wall 400-1600mm

**CNC Bending** 4 meter – 400 tons

### Auto Sand Blasting 3500x4000mm

# Our Machinery and Equipments









### Mig/Mag Welding Synergic 3kW Laser Welding

3000x6000mm Up to 40mm

### Up to 8 mm

## Cylinder Machine 2000mmx15mm

**Radial drilling** Ø3mm to Ø50mm

# Our Machinery and Equipments









Combined Shears

100 tons

Wet Painting & Drying

**Drying Booth** 2000mmx15mm **Flow Painting** 

# Production Capacity; 300 tons / month

| DIMENSION                   | RANGE                                     | E               |
|-----------------------------|-------------------------------------------|-----------------|
| Coil dimension              | H 400 mm -                                | -160