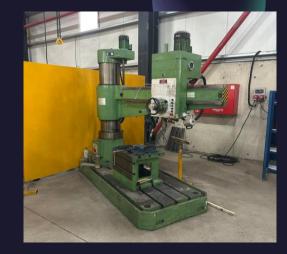

## ARES METAL KAZAN LTD.

2025



# Production Facility





# Products

- Hermetic Corrugated Wall Tanks for Distribution Transformers
- Flat Wall Tanks (Uk type with Radiators)
- Small Power Transformer Tanks (5MVA to I 5MVA)

# Our Machinery and Equipments









12kW Laser Cutting 3000x6000mm Up to 40mm

### Corrugated Tank Wall 400-1600mm

**CNC Bending** 4 meter – 400 tons

### Auto Sand Blasting 3500x4000mm

# Our Machinery and Equipments









### Mig/Mag Welding Synergic 3kW Laser Welding

3000x6000mm Up to 40mm

### Up to 8 mm

## Cylinder Machine 2000mmx15mm

**Radial drilling** Ø3mm to Ø50mm

# Our Machinery and Equipments









Combined Shears

100 tons

Wet Painting & Drying

**Drying Booth** 2000mmx15mm **Flow Painting** 

# Production Capacity; 300 tons / month

| DIMENSION                   | RANGE                                     | E               |
|-----------------------------|-------------------------------------------|-----------------|
| Coil dimension              | H 400 mm -                                | -1600 mm        |
| Coil thickness              | s 0,8 mm -1,0 mm -1,2mm                   | -1,5 mm         |
| Fin height                  | P 40 mm                                   | -400 mm