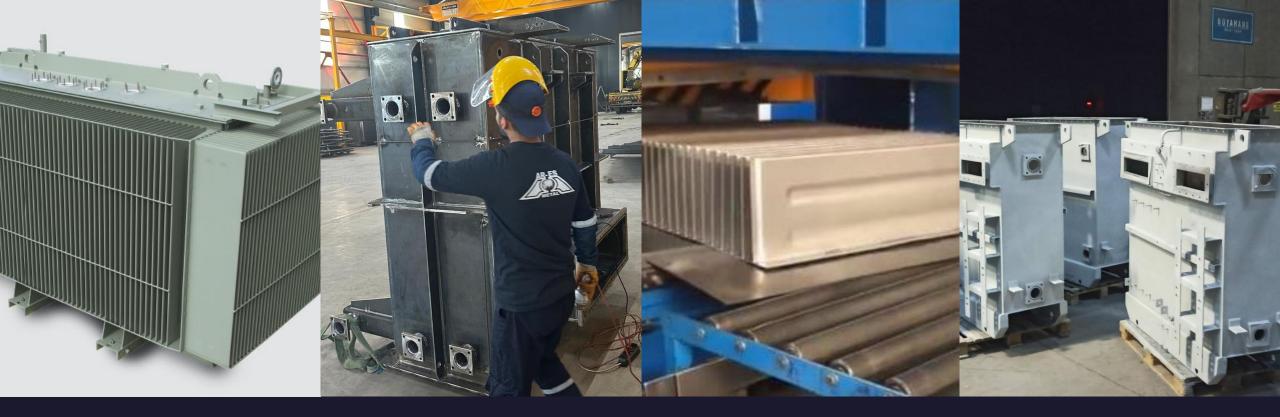

# Products

- Hermetic Corrugated Wall Tanks for Distribution Transformers
- Flat Wall Tanks (Uk type with Radiators)
- Small Power Transformer Tanks (5MVA to I 5MVA)