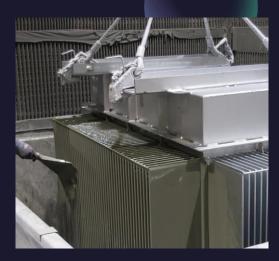

# Corrugated Walls Technical

# Details

Fin walls are manufactured with raw material height range from 400mm up to 1600mm, with thickness of 0,8mm – 1,0mm – 1,2mm – 1,5mm and with a depth of the fins from a minimum of 40mm to a maximum of 400mm.

On the fins we could apply both embossments, to make stronger the fin wall, than spot welding, in order to grant an higher oil pressure resistance of the entire tank. ARES METAL can manufacture also corrugated walls with "super onda" profile, a better configuration of the space inside the fins in order to make the oil circulate better, helping the whole heat dissipation of the tank.