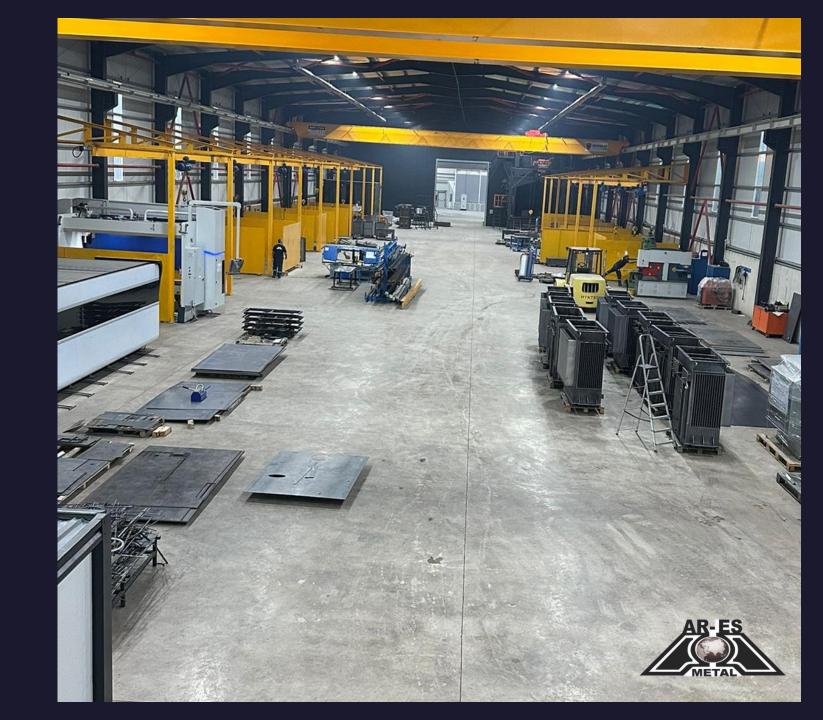

## ARES METAL KAZAN LTD.

2025



# Production Facility





# Products

- Hermetic Corrugated Wall Tanks for Distribution Transformers
- Flat Wall Tanks (Uk type with Radiators)
- Small Power Transformer Tanks (5MVA to I 5MVA)

# Our Machinery and Equipments









12kW Laser Cutting 3000x6000mm Up to 40mm

### Corrugated Tank Wall 400-1600mm

**CNC Bending** 4 meter – 400 tons

### Auto Sand Blasting 3500x4000mm

# Our Machinery and Equipments









### Mig/Mag Welding Synergic 3kW Laser Welding

3000x6000mm Up to 40mm

### Up to 8 mm

## Cylinder Machine 2000mmx15mm

**Radial drilling** Ø3mm to Ø50mm

# Our Machinery and Equipments









Combined Shears

100 tons

Wet Painting & Drying

**Drying Booth** 2000mmx15mm **Flow Painting** 

# Production Capacity; 300 tons / month

| DIMENSION                   | RANGE