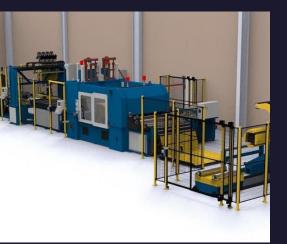

# Our Machinery and Equipments

12kW Laser Cutting 3000x6000mm Up to 40mm

### Corrugated Tank Wall 400-1600mm

**CNC Bending** 4 meter – 400 tons