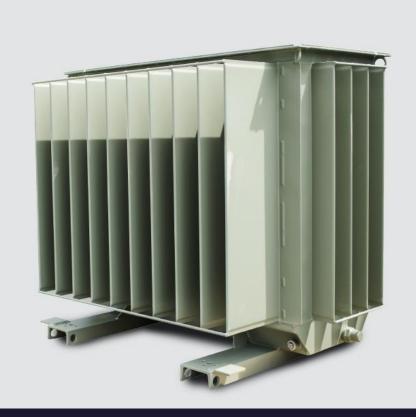

# Products

- Hermetic Corrugated Wall Tanks for Distribution Transformers
- Flat Wall Tanks (Uk type with Radiators)
- Small Power Transformer Tanks (5MVA to I 5MVA)

# Corrugated Walls Technical

# Details

Fin walls are manufactured with raw material height range from 400mm up to 1600mm, with thickness of 0,8mm – 1,0mm – 1,2mm – 1,5mm and with a depth of the fins from a minimum of 40mm to a maximum of 400mm.