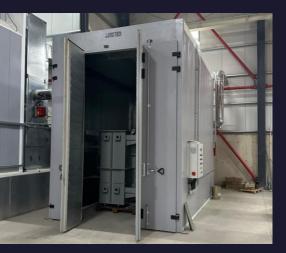

# Our Machinery and Equipments

Combined Shears

100 tons

Wet Painting & Drying

**Drying Booth** 2000mmx15mm **Flow Painting** 