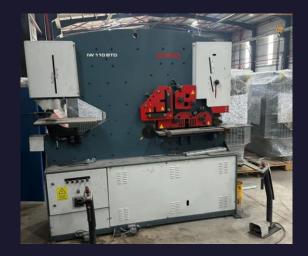

# Our Machinery and Equipments

Combined Shears

100 tons

Wet Painting & Drying

**Drying Booth** 2000mmx15mm **Flow Painting** 