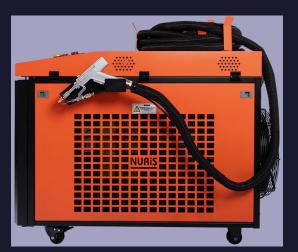

## ARES METAL KAZAN LTD.

2025



# Production Facility





# Products

- Hermetic Corrugated Wall Tanks for Distribution Transformers
- Flat Wall Tanks (Uk type with Radiators)
- Small Power Transformer Tanks (5MVA to I 5MVA)

# Our Machinery and Equipments









12kW Laser Cutting 3000x6000mm Up to 40mm

### Corrugated Tank Wall 400-1600mm

**CNC Bending** 4 meter – 400 tons

### Auto Sand Blasting 3500x4000mm

# Our Machinery and Equipments









### Mig/Mag Welding Synergic 3kW Laser Welding

3000x6000mm Up to 40mm

### Up to 8 mm

## Cylinder Machine 2000mmx15mm

**Radial drilling** Ø3mm to Ø50mm

# Our Machinery and Equipments









Combined Shears

100 tons

Wet Painting & Drying

**Drying Booth** 2000mmx15mm **Flow Painting** 

# Production Capacity; 300 tons / month

| DIMENSION                   | RANGE                                     | E               |
|-----------------------------|-------------------------------------------|-----------------|
| Coil dimension              | H 400 mm -                                | -1600 mm        |
| Coil thickness              | s 0,8 mm -1,0 mm -1,2mm                   | -1,5 mm         |
| Fin height                  | P 40 mm                                   | -400 m