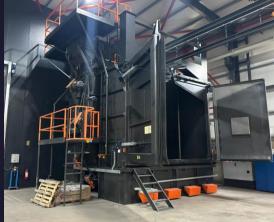

## ARES METAL KAZAN LTD.

2025



# Production Facility





# Products

- Hermetic Corrugated Wall Tanks for Distribution Transformers
- Flat Wall Tanks (Uk type with Radiators)
- Small Power Transformer Tanks (5MVA to I 5MVA)

# Our Machinery and Equipments









12kW Laser Cutting 3000x6000mm Up to 40mm

### Corrugated Tank Wall 400-1600mm

**CNC Bending** 4 meter – 400 tons

### Auto Sand Blasting 3500x4000mm

# Our Machinery and Equipments









### Mig/Mag Welding Synergic 3kW Laser Welding

3000x6000mm Up to 40mm

### Up to 8 mm

## Cylinder Machine 2000mmx15mm

**Radial drilling** Ø3mm to Ø50mm

# Our Machinery and Equipments









Combined Shears

100 tons

Wet Painting & Drying

**Drying Booth** 2000mmx15mm **Flow Painting** 

# Production Capacity; 300 tons / month

| DIMENSION                   | RANGE                                     | E               |
|-----------------------------|-------------------------------------------|-----------------|
| Coil dimension              | H 400 mm -                                | -1600